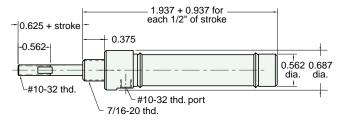

Options: MB, B, H, V, N For bumpers add .500

For Magnetic Bumper add .812

Nut included, but not shown on drawing

Mount: Universal Standard Stroke Lengths: 1/2", 1", 1-1/2", 2", 3", 4"

Type: Rotating Rod Spring Compressed: 2 lbs. Spring At Rest: 0.9 lbs.

Options: MB, B, H, V, P6, P7, P8, N

For bumpers add .500

Reverse Acting

For Magnetic Bumper add .812

Furnished without nut(s). See Chart on Page 14.