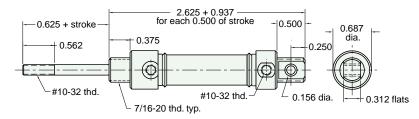

## 1/2" Bore Stainless Steel Cylinder

Double Acting

Reverse Acting

Mount: Stud Standard Stroke Lengths: 1/2", 1", 1-1/2", 2", 3", 4"

Type: Double Rod

**Options:** MB, B, V, P6, P7, P8, N

For bumpers add .500

For Magnetic Bumper add .812

Nut included, but not shown on drawing

SRR-08-□-□

Mount: Stud Standard Stroke Lengths: 1/2", 1", 1-1/2", 2", 3", 4"

Type: Rotating Rod Spring Compressed: 2 lbs. Spring At Rest: 0.9 lbs.

Options: MB, B, H, V, N For bumpers add .500

For Magnetic Bumper add .812

Nut included, but not shown on drawing

Mount: Universal Standard Stroke Lengths: 1/2", 1", 1-1/2", 2", 3", 4"

Type: Rotating Rod Spring Compressed: 2 lbs. Spring At Rest: 0.9 lbs.

Options: MB, B, H, V, P6, P7, P8, N

For bumpers add .500

Reverse Acting

For Magnetic Bumper add .812

Furnished without nut(s). See Chart on Page 14.