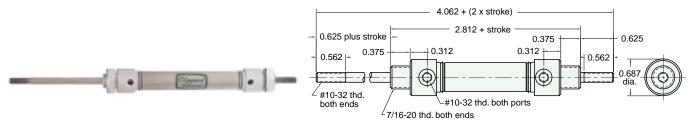

## 1/2" Bore Stainless Steel Cylinder

Double Acting

Reverse Acting

Mount: Stud Standard Stroke Lengths: 1/2", 1", 1-1/2", 2", 3", 4"

Type: Double Rod

**Options:** MB, B, V, P6, P7, P8, N

For bumpers add .500

For Magnetic Bumper add .812

Nut included, but not shown on drawing

SRR-08-□-□

Mount: Stud Standard Stroke Lengths: 1/2", 1", 1-1/2", 2", 3", 4"

Type: Rotating Rod Spring Compressed: 2 lbs. Spring At Rest: 0.9 lbs.